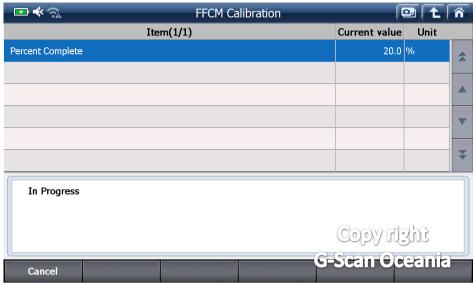

Type 2 200/Dart

\*\* Please follow the instructions that have been exposed.

- \*\* After executing the function, starting the traveling of the vehicle, the value goes up from 0 to 100%.
- \*\* However, if more than 5 minutes driving car even if the value does not change, please perform the function again from the beginning.