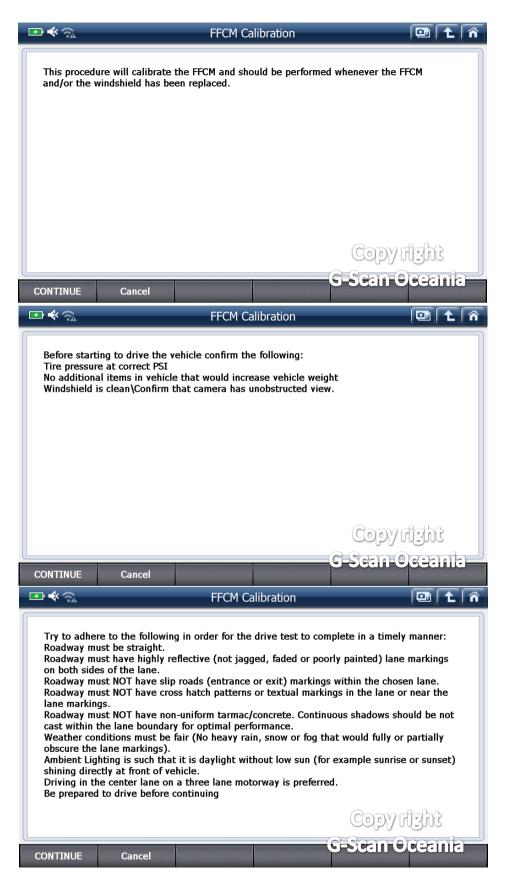

**Type 1**300 / Charger / Durango / Cherokee / Grand Cherokee / Magnum

\*\* Please follow the instructions that have been exposed.

- \*\* After executing the function, starting the traveling of the vehicle, the value goes up from 0 to 100%.
- \*\* However, if more than 5 minutes driving car even if the value does not change, please perform the function again from the beginning.