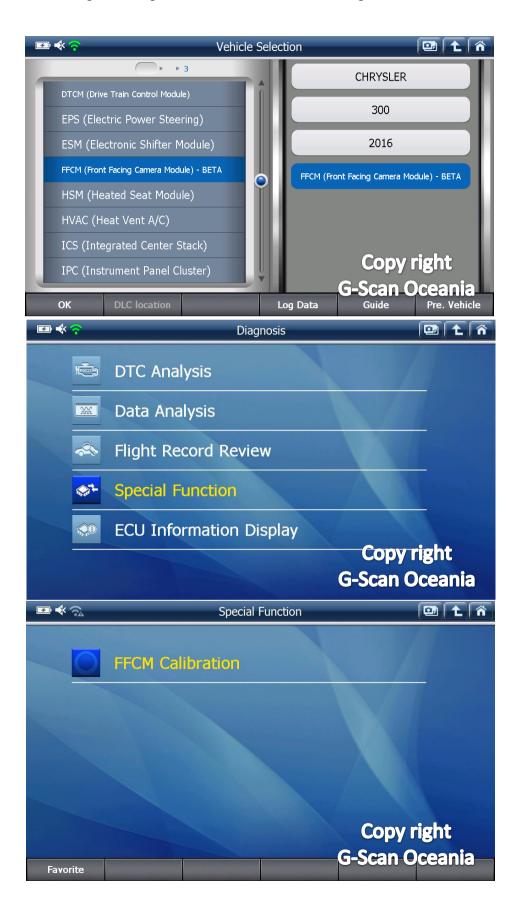

**Type 1**300 / Charger / Durango / Cherokee / Grand Cherokee / Magnum

\*\* Please follow the instructions that have been exposed.

- \*\* After executing the function, starting the traveling of the vehicle, the value goes up from 0 to 100%.
- \*\* However, if more than 5 minutes driving car even if the value does not change, please perform the function again from the beginning.