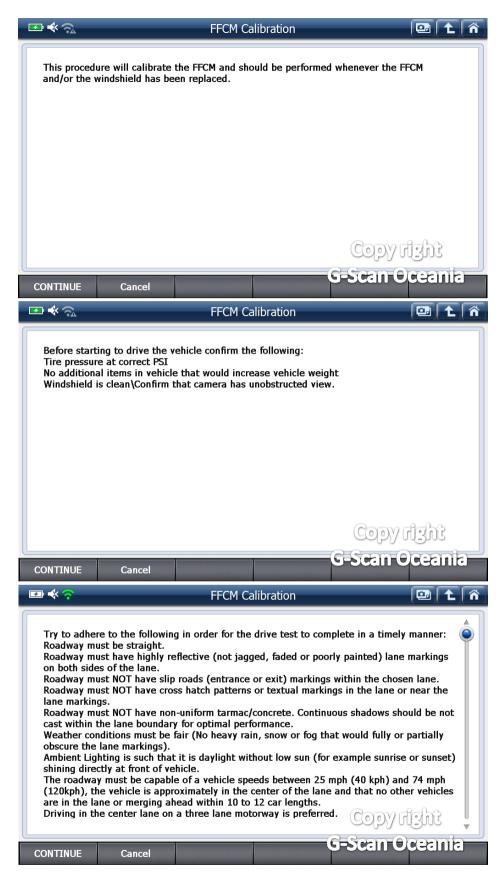

Type 2 200/Dart

\*\* Please follow the instructions that have been exposed.

- \*\* After executing the function, starting the traveling of the vehicle, the value goes up from 0 to 100%.
- \*\* However, if more than 5 minutes driving car even if the value does not change, please perform the function again from the beginning.