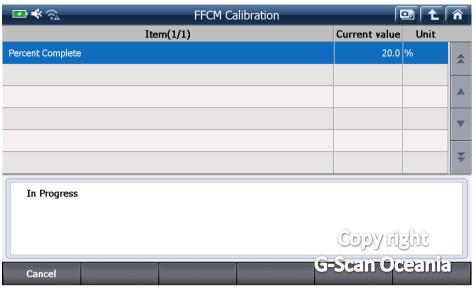

**Type 1**300 / Charger / Durango / Cherokee / Grand Cherokee / Magnum

\*\* Please follow the instructions that have been exposed.

- \*\* After executing the function, starting the traveling of the vehicle, the value goes up from 0 to 100%.
- \*\* However, if more than 5 minutes driving car even if the value does not change, please perform the function again from the beginning.