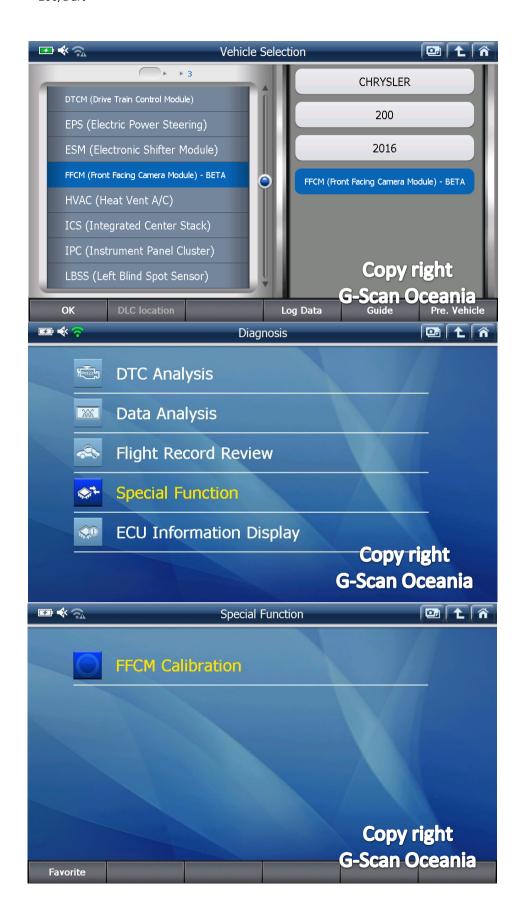

Type 2 200/Dart

\*\* Please follow the instructions that have been exposed.

- \*\* After executing the function, starting the traveling of the vehicle, the value goes up from 0 to 100%.
- \*\* However, if more than 5 minutes driving car even if the value does not change, please perform the function again from the beginning.