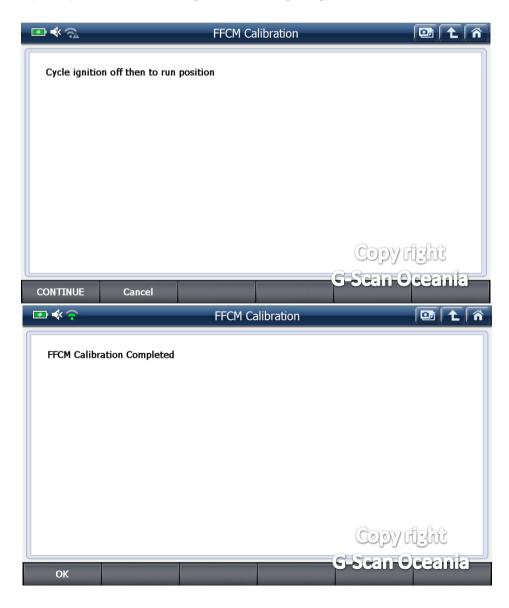

Type 2 200/Dart

\*\* Please follow the instructions that have been exposed.

- \*\* After executing the function, starting the traveling of the vehicle, the value goes up from 0 to 100%.
- \*\* However, if more than 5 minutes driving car even if the value does not change, please perform the function again from the beginning.