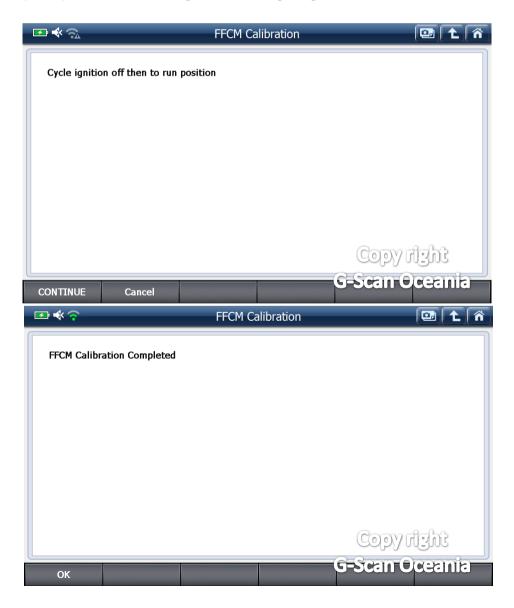

**Type 1**300 / Charger / Durango / Cherokee / Grand Cherokee / Magnum

\*\* Please follow the instructions that have been exposed.

- \*\* After executing the function, starting the traveling of the vehicle, the value goes up from 0 to 100%.
- \*\* However, if more than 5 minutes driving car even if the value does not change, please perform the function again from the beginning.